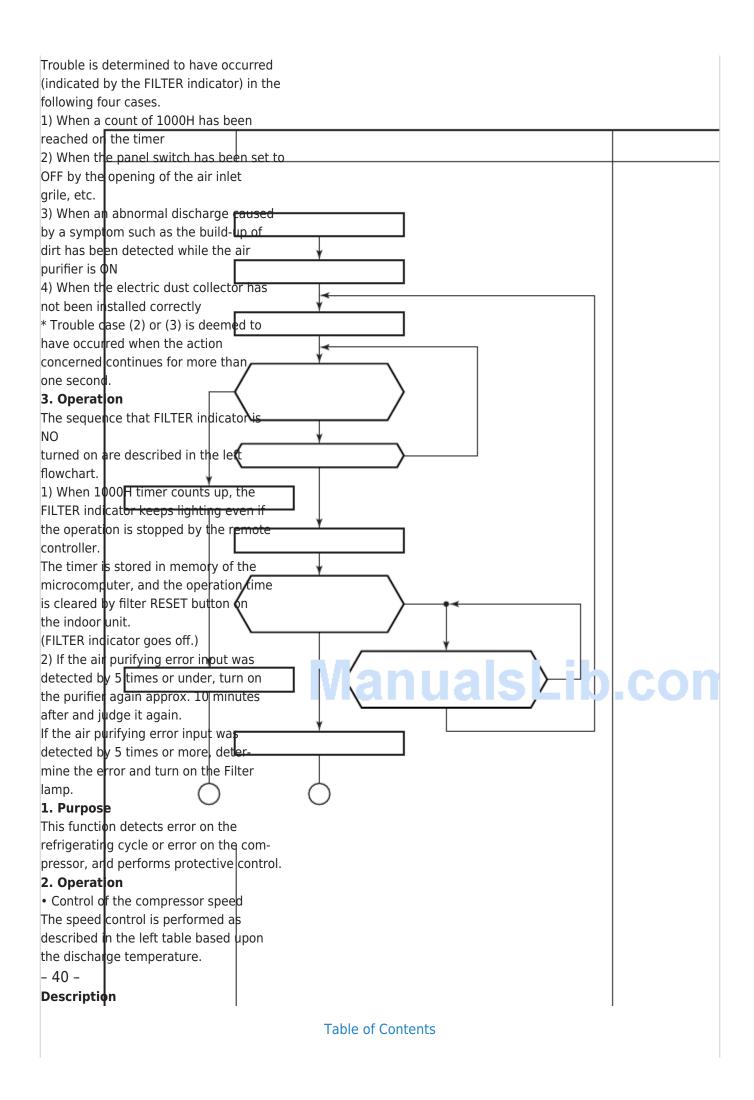

## Discharge Temperature Control - Toshiba RAS-10SAVP-E Service Manual

| 1 | 1       | $\cap$ |
|---|---------|--------|
| T | $\perp$ | 9      |

Table of Contents

|                                                                              | <b>10</b> |
|------------------------------------------------------------------------------|-----------|
| Toshiba ilmalämpöpumppujen myynti, huolto ja asennus: Jäähdytinpalvelu R     | efGroup   |
| Oy, Vantaa                                                                   |           |
| Item                                                                         |           |
| Operation flow and applicable data, etc.                                     |           |
| 12. Air pur fying control [Detection of abnormality] Air purifying operation |           |
| PURE lamp ON                                                                 |           |
| Air purifier power ON *                                                      |           |
| Air purifier                                                                 |           |
| YES                                                                          |           |
| power estimates                                                              |           |
| Error input is detected                                                      |           |
| Filter lamp (1Hz) ON Air purifier power OFF                                  |           |
| Error input                                                                  |           |
| was detected by                                                              |           |
|                                                                              |           |