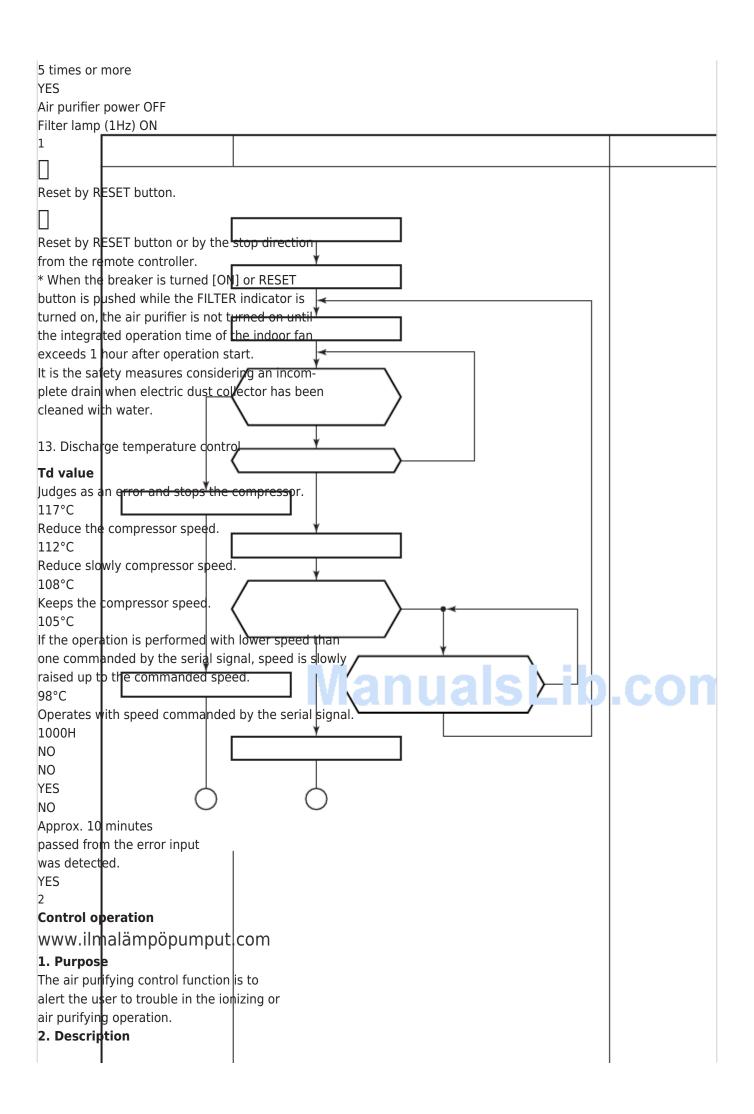

## Discharge Temperature Control - Toshiba RAS-10SAVP-E Service Manual

| 1 | 1       | $\cap$ |
|---|---------|--------|
| T | $\perp$ | 9      |

Table of Contents

|                                                                              | <b>10</b> |
|------------------------------------------------------------------------------|-----------|
| Toshiba ilmalämpöpumppujen myynti, huolto ja asennus: Jäähdytinpalvelu R     | efGroup   |
| Oy, Vantaa                                                                   |           |
| Item                                                                         |           |
| Operation flow and applicable data, etc.                                     |           |
| 12. Air pur fying control [Detection of abnormality] Air purifying operation |           |
| PURE lamp ON                                                                 |           |
| Air purifier power ON *                                                      |           |
| Air purifier                                                                 |           |
| YES                                                                          |           |
| power estimates                                                              |           |
| Error input is detected                                                      |           |
| Filter lamp (1Hz) ON Air purifier power OFF                                  |           |
| Error input                                                                  |           |
| was detected by                                                              |           |
|                                                                              |           |