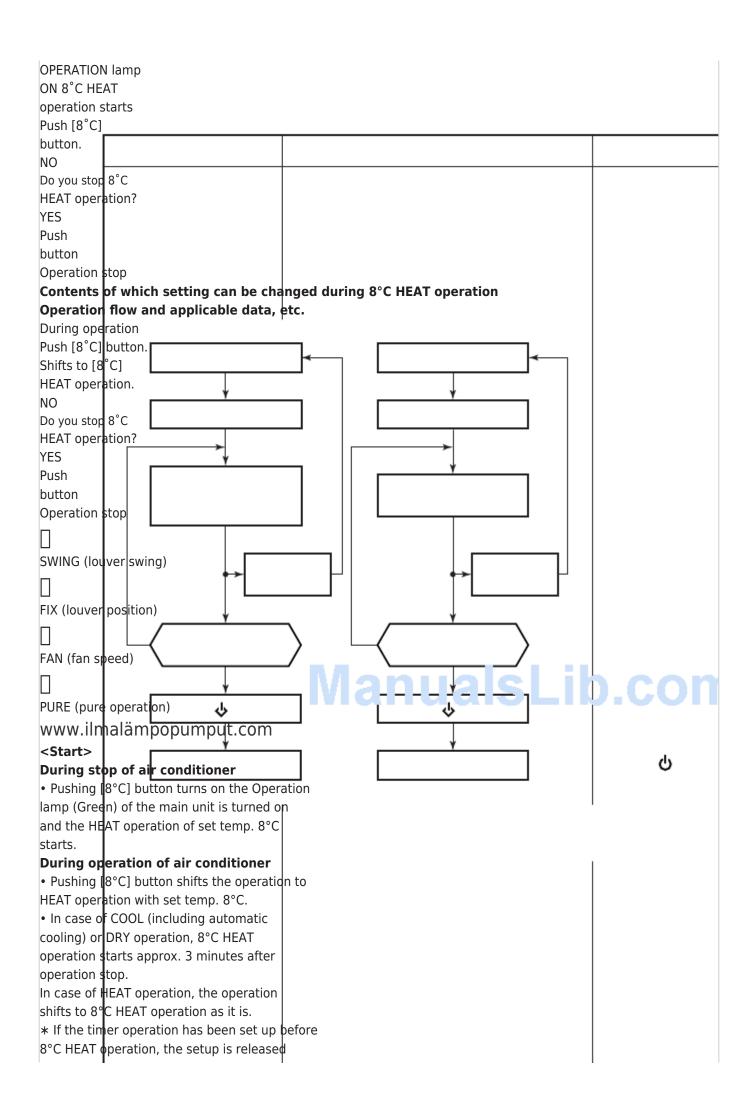

## C Heat Operation (-Nd Model Only) -Toshiba RAS-10SAVP-E Service Manual

| 1 | 1       | $\cap$ |
|---|---------|--------|
| T | $\perp$ | 9      |

Table of Contents

| Toshiba ilmalämpöpumppujen myynti, huolto ja asennus: Jäähdytinpalve | elu RefGroup |
|----------------------------------------------------------------------|--------------|
|                                                                      | ara recordap |
| Oy, Vantaa                                                           |              |
| Item 20. 8°C HE <del>AT operation</del>                              |              |
| Pushing the [8°C] button on the remote                               |              |
| (-ND mode only)                                                      |              |
| controller starts HEAT operation with set                            |              |
| temp. 8°C. The air conditioner is controlled                         |              |
| according to the room temperature 8°C as a                           |              |
| standard.                                                            |              |
| The room temperature may be a little off the                         |              |
| room temperature 8°C due to the room s ze                            |              |
| or installat on condition of the unit.                               |              |
| During stop                                                          |              |
| Push [8°C] button.                                                   |              |
|                                                                      |              |
|                                                                      |              |

| when 8°C HEAT operation starts.                             |
|-------------------------------------------------------------|
| * When [8°C] button is pushed again during                  |
| Push [8°C]                                                  |
| 8°C HEAT operation, the status returns to                   |
| button.                                                     |
| that before 8°C HEAT operation.                             |
| * When the operation shifts from 8°C HEAT                   |
| operation to the normal HEAT operation, the                 |
| cold draft preventive control works.                        |
| Therefore the hot air may blow out after approx. 5 minutes. |
| <stop></stop>                                               |
| Pushing                                                     |
| - 47 -                                                      |
| Description                                                 |
| button stops the operation.                                 |
| succon scops the operation.                                 |
| Table of Contents                                           |
|                                                             |
|                                                             |
|                                                             |
|                                                             |
|                                                             |
|                                                             |
|                                                             |
|                                                             |
|                                                             |
|                                                             |
|                                                             |
|                                                             |
|                                                             |
|                                                             |
|                                                             |
|                                                             |
|                                                             |
|                                                             |
|                                                             |
|                                                             |
|                                                             |
|                                                             |
|                                                             |
|                                                             |
|                                                             |
|                                                             |
|                                                             |
|                                                             |
|                                                             |
|                                                             |
|                                                             |
|                                                             |
|                                                             |