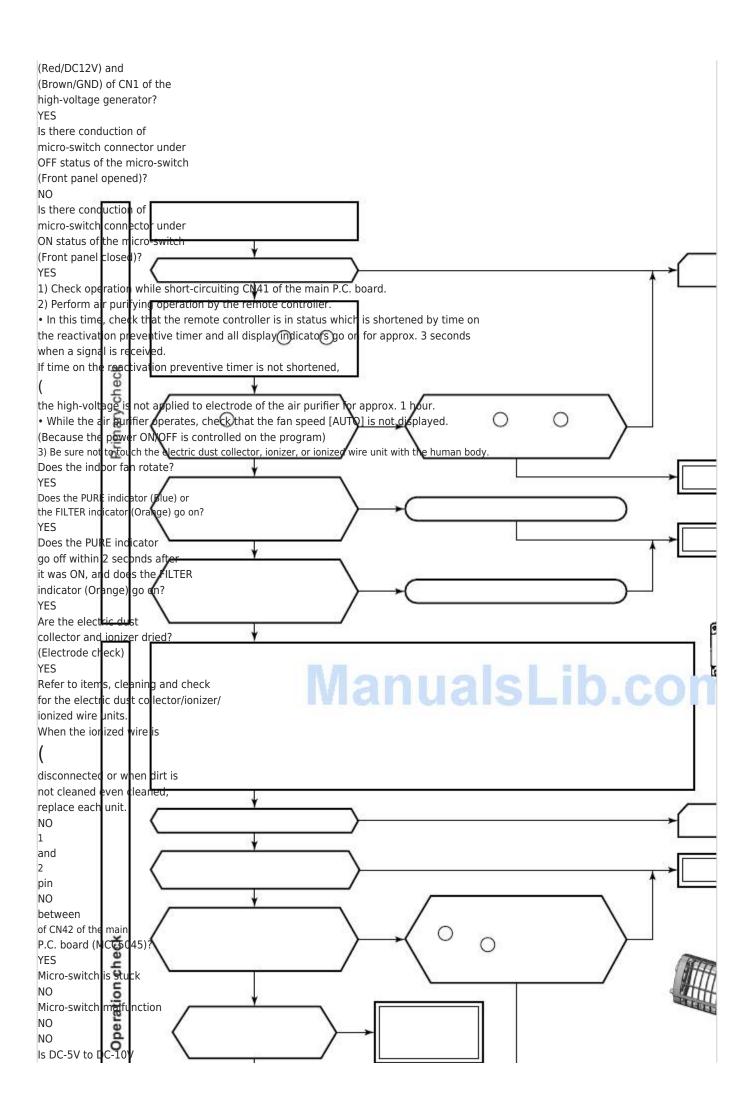

## Troubleshooting - Toshiba RAS-10SAVP-E Service Manual

| • | AGE       |
|---|-----------|
|   | 81        |
|   | DF 119 GO |

Table of Contents

| Tarkika ilmaliana ilmalan mananian mananki karaka ia arangan 1886 dakimakaka Dafonan          |  |
|-----------------------------------------------------------------------------------------------|--|
| Toshiba ilmalämpöpumppujen myynti, huolto ja asennus: Jäähdytinpalvelu RefGroup<br>Oy, Vantaa |  |
|                                                                                               |  |
| 11-7. Troubleshooting                                                                         |  |
| 11-7-1. How to Check Whether the Air Purifier is Good or Not Turn off the power breaker once, |  |
| and turn on again after 10 seconds.  Does the OPE ATION indicator flash?                      |  |
| YES Turn off the power breaker and remove                                                     |  |
| CN41 (Micro switch connector). Short-circuit petween                                          |  |
| of CN41 at PC side, and turn on the power breaker after 10 seconds.                           |  |
| Is DC12V applied between 1                                                                    |  |
|                                                                                               |  |

| to contact to the gray              |                   |
|-------------------------------------|-------------------|
| part or not to touch                |                   |
| the ionized cables.                 |                   |
| High-voltage tester                 |                   |
| Replace the high-voltage generator. |                   |
| No trouble                          |                   |
| Collector                           |                   |
| output                              |                   |
| GND                                 |                   |
| lonizer                             | 100               |
| output                              |                   |
|                                     |                   |
|                                     | Table of Contents |
|                                     |                   |