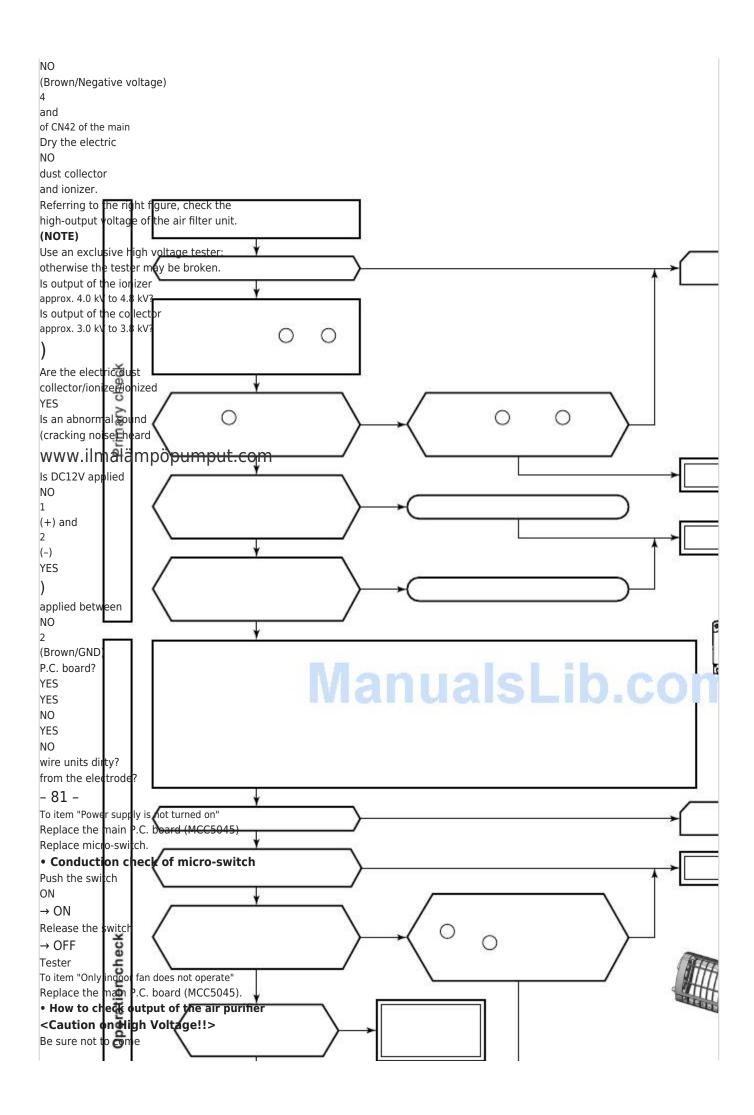

## Troubleshooting - Toshiba RAS-10SAVP-E Service Manual

| • | AGE       |
|---|-----------|
|   | 81        |
|   | DF 119 GO |

Table of Contents

| Tarkika ilmaliana ilmalan mananian mananki karaka ia arangan 1886 dakimakaka Dafonan          |  |
|-----------------------------------------------------------------------------------------------|--|
| Toshiba ilmalämpöpumppujen myynti, huolto ja asennus: Jäähdytinpalvelu RefGroup<br>Oy, Vantaa |  |
|                                                                                               |  |
| 11-7. Troubleshooting                                                                         |  |
| 11-7-1. How to Check Whether the Air Purifier is Good or Not Turn off the power breaker once, |  |
| and turn on again after 10 seconds.  Does the OPE ATION indicator flash?                      |  |
| YES Turn off the power breaker and remove                                                     |  |
| CN41 (Micro switch connector). Short-circuit petween                                          |  |
| of CN41 at PC side, and turn on the power breaker after 10 seconds.                           |  |
| Is DC12V applied between 1                                                                    |  |
|                                                                                               |  |

| to contact to the gray              |                   |
|-------------------------------------|-------------------|
| part or not to touch                |                   |
| the ionized cables.                 |                   |
| High-voltage tester                 |                   |
| Replace the high-voltage generator. |                   |
| No trouble                          |                   |
| Collector                           |                   |
| output                              |                   |
| GND                                 |                   |
| lonizer                             | 100               |
| output                              |                   |
|                                     |                   |
|                                     | Table of Contents |
|                                     |                   |